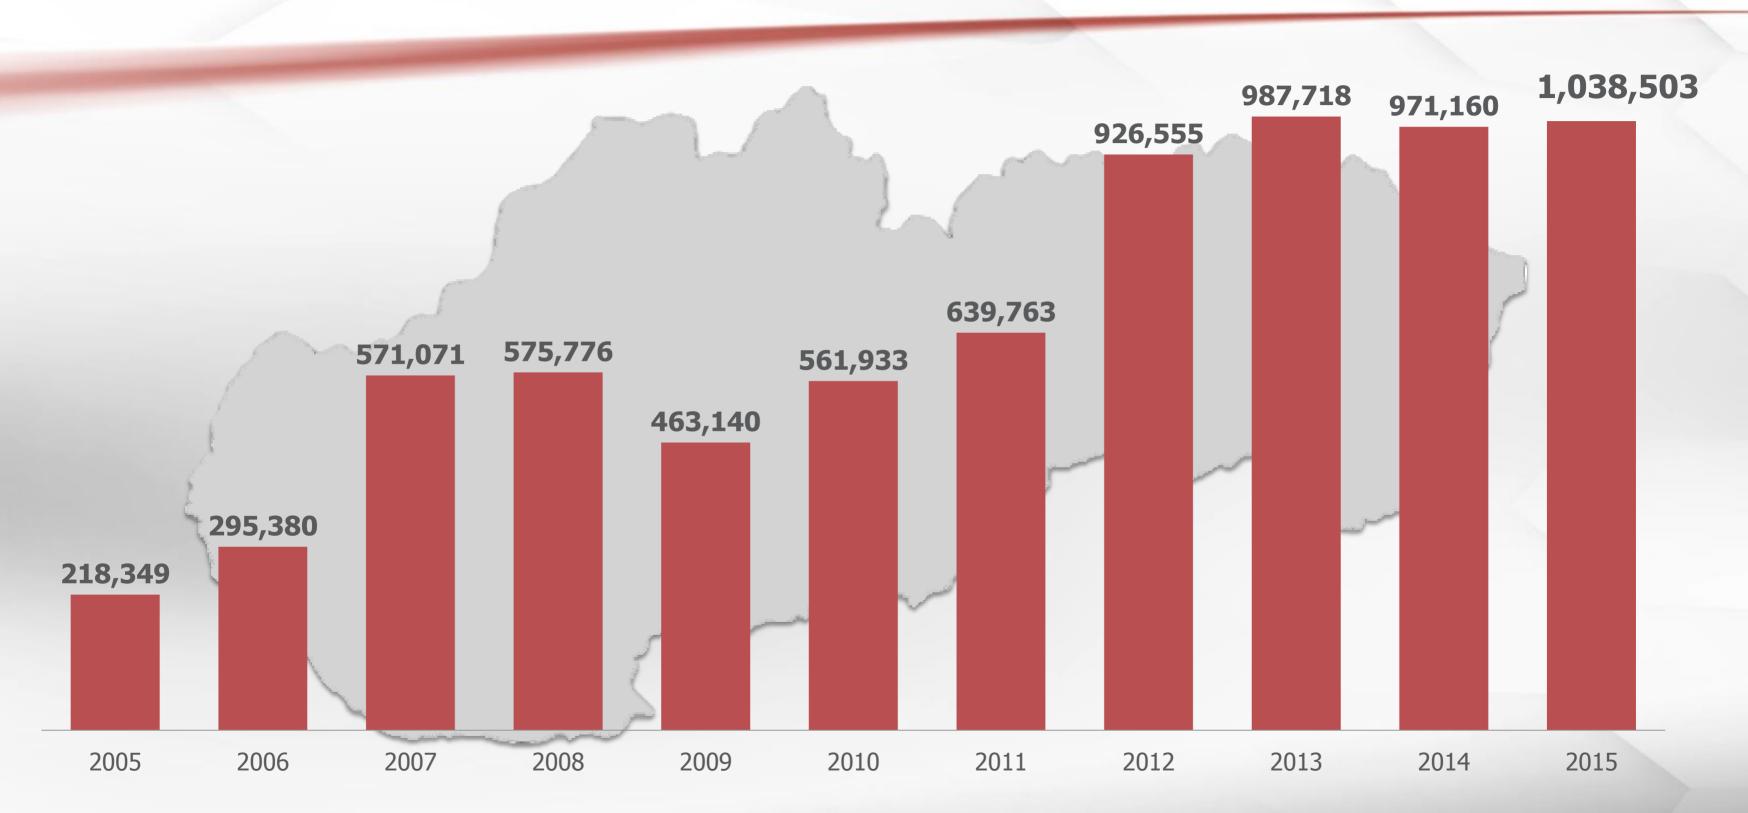

# Kia Motors Slovakia CSR in practice 2017













#### Content



#### Introduction

- Automotive industry in Slovakia
- Hyundai Motor Group
- Kia Motors Corporation
- Kia Motors Slovakia

#### **Corporate Social Responsibility**

- Strategy
- Management Areas
- Conclusion





# **Automotive Industry in Slovakia**



125,000

125,000

people directly employed in auto makers: Kia Motors Slovakia, VW, PSA & Tier 1 suppliers

250,000

250,000

people directly or indirectly employed in the automotive industry

44%

44%

share of automotive industry in the country's total industry production

# **Car Production in Slovakia**





### Hyundai Motor Group



#### **Basic information**

- Established in 1998
- Sales in 2016: 7.9 mil. cars
- Kia: 3 mil. cars

#### **Hyundai Motor Group**

- 63 companies
- 220,000 employees
- Annual revenues of 53 billion USD



HMC 투자중권

NNOCEAN

Carnes

MnSOFT

# **Kia Motors Corporation**





### **Kia Motors Slovakia**





• Employees: 3,800

Export: 95 countries

• Investment: 1.7 billion EURO

• Capacity: 350,000 units

Products: 3 models

# Kia Motors Slovakia Products Kia cee'd



June 2015

April 2012

Sep. 2010









**Europe** 

Dec. 2006

# **Kia Motors Slovakia Products Kia Sportage**



Dec. 2015

> Jan. 2014

June 2010

June 2007













# **Kia Motors Slovakia Products Kia Venga**





# Overall Car Production (2006 – 2016)





# Main Export Markets (2016)