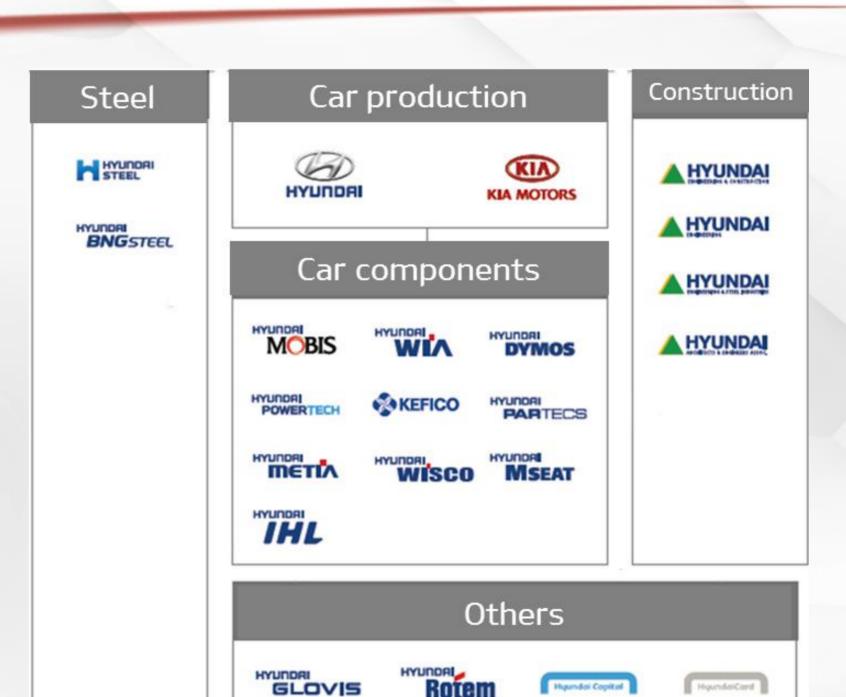

### Hyundai Motor Group

#### **Basic information**

- Established in 1998
- Sales in 2016: 7.9 mil. cars
- Kia: 3 mil. cars

#### **Hyundai Motor Group**

- 63 companies
- 220,000 employees
- Annual revenues of 53 billion USD

HMC 투자중권

NNOCEAN

Carnes

MnSOFT