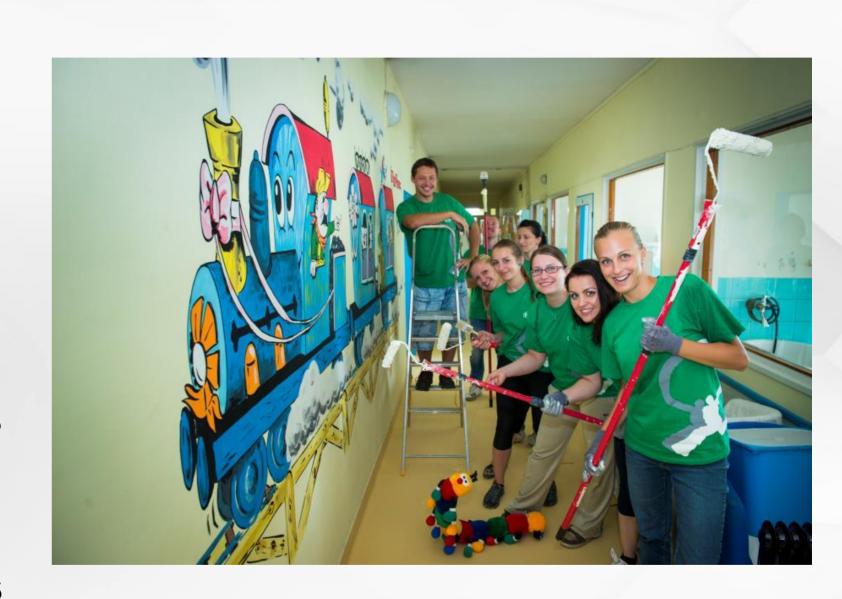

# Social outreach projects

#### **Kia Motors Slovakia Foundation**

- Increase safety on roads
- Cycling paths development
- Support of cultural and sport events
- Renovation of parks and urban green areas
- Reconstruction of health and school facilities

#### **Kia Motors Slovakia**

- Volunteering, Blood Donation, Car donations
- Green Light project in Africa

# Faculty Hospital reconstruction, Schools reconstruction

#### **Direct support & realization**

- 715,000 EUR
- 64 volunteers (KMS employees)