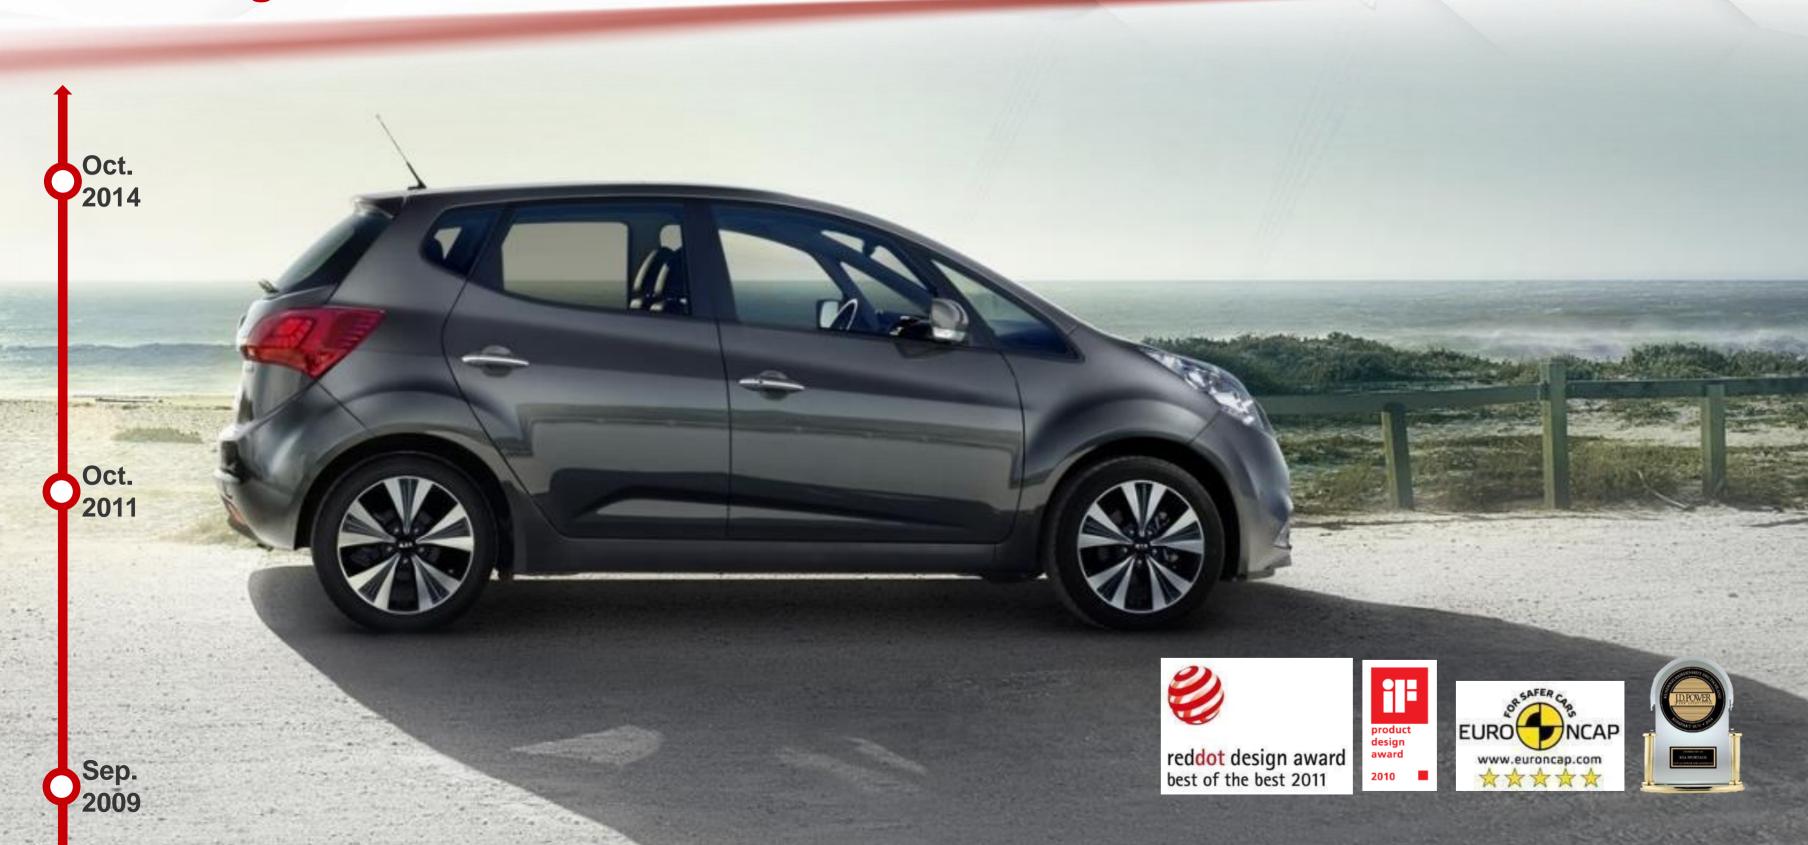

he country's total industry production

# **Car Production in Slovakia**





### Hyundai Motor Group



#### **Basic information**

- Established in 1998
- Sales in 2016: 7.9 mil. cars
- Kia: 3 mil. cars

#### **Hyundai Motor Group**

- 63 companies
- 220,000 employees
- Annual revenues of 53 billion USD



HMC 투자중권

NNOCEAN

Carnes

MnSOFT

# **Kia Motors Corporation**





### **Kia Motors Slovakia**





• Employees: 3,800

Export: 95 countries

• Investment: 1.7 billion EURO

• Capacity: 350,000 units

Products: 3 models

# Kia Motors Slovakia Products Kia cee'd



June 2015

April 2012

Sep. 2010









**Europe** 

Dec. 2006

# **Kia Motors Slovakia Products Kia Sportage**



Dec. 2015

> Jan. 2014

June 2010

June 2007













# **Kia Motors Slovakia Products Kia Venga**





# Overall Car Production (2006 – 2016)





# Main Export Markets (2016)



59% of EU sales come from KMS





### **CSR Management Framework**

#### **Social Outreach**

Development of society as an upright corporate citizen

- Domestic social projects
- Global activities
- Volunteering

#### **Environmental Management**

#### Mitigate climate change

- Green production system
- Conserve energy and reduce greenhouse gas
- Resource circulation system

#### **Trust-Based Management**

# Transparent and ethical business management

- Perform CSR that meets global standards
- Collaboration
- Communication

# Social outreach projects



#### **Kia Motors Slovakia Foundation**

- Increase safety on roads
- Cycling paths development
- Support of cultural and sport events
- Renovation of parks