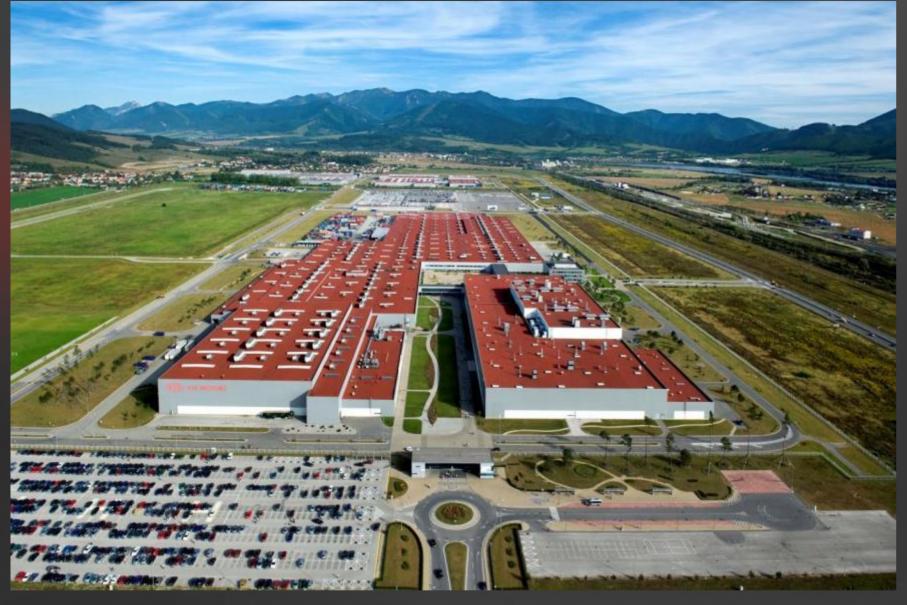

### **Kia Motors Slovakia**

• Employees: 3,800

Export: 95 countries

• Investment: 1.7 billion EURO

• Capacity: 350,000 units

Products: 3 models