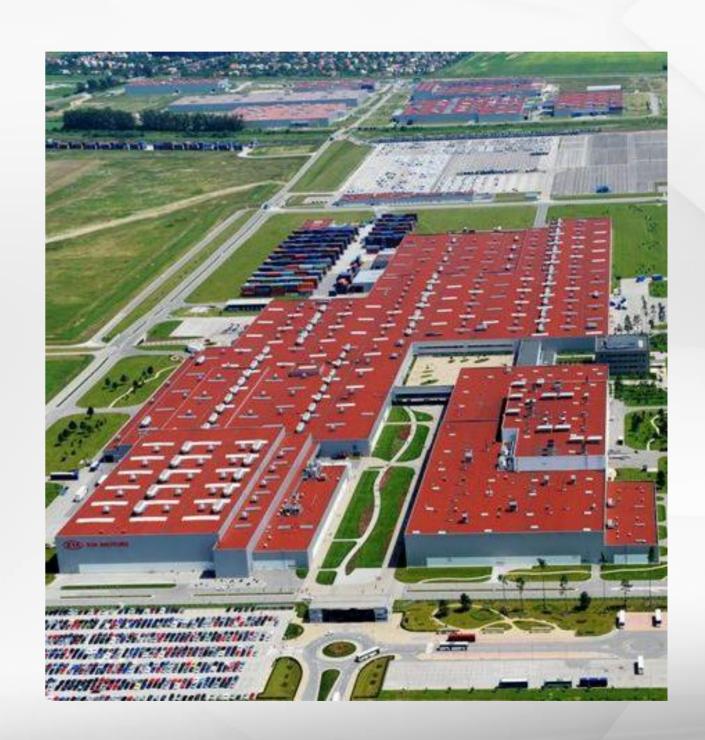

### **Kia Motors Slovakia**

• Employees: 3,800

Export: 95 countries

• Investment: 1.7 billion EURO

• Capacity: 350,000 units

Products: 3 models