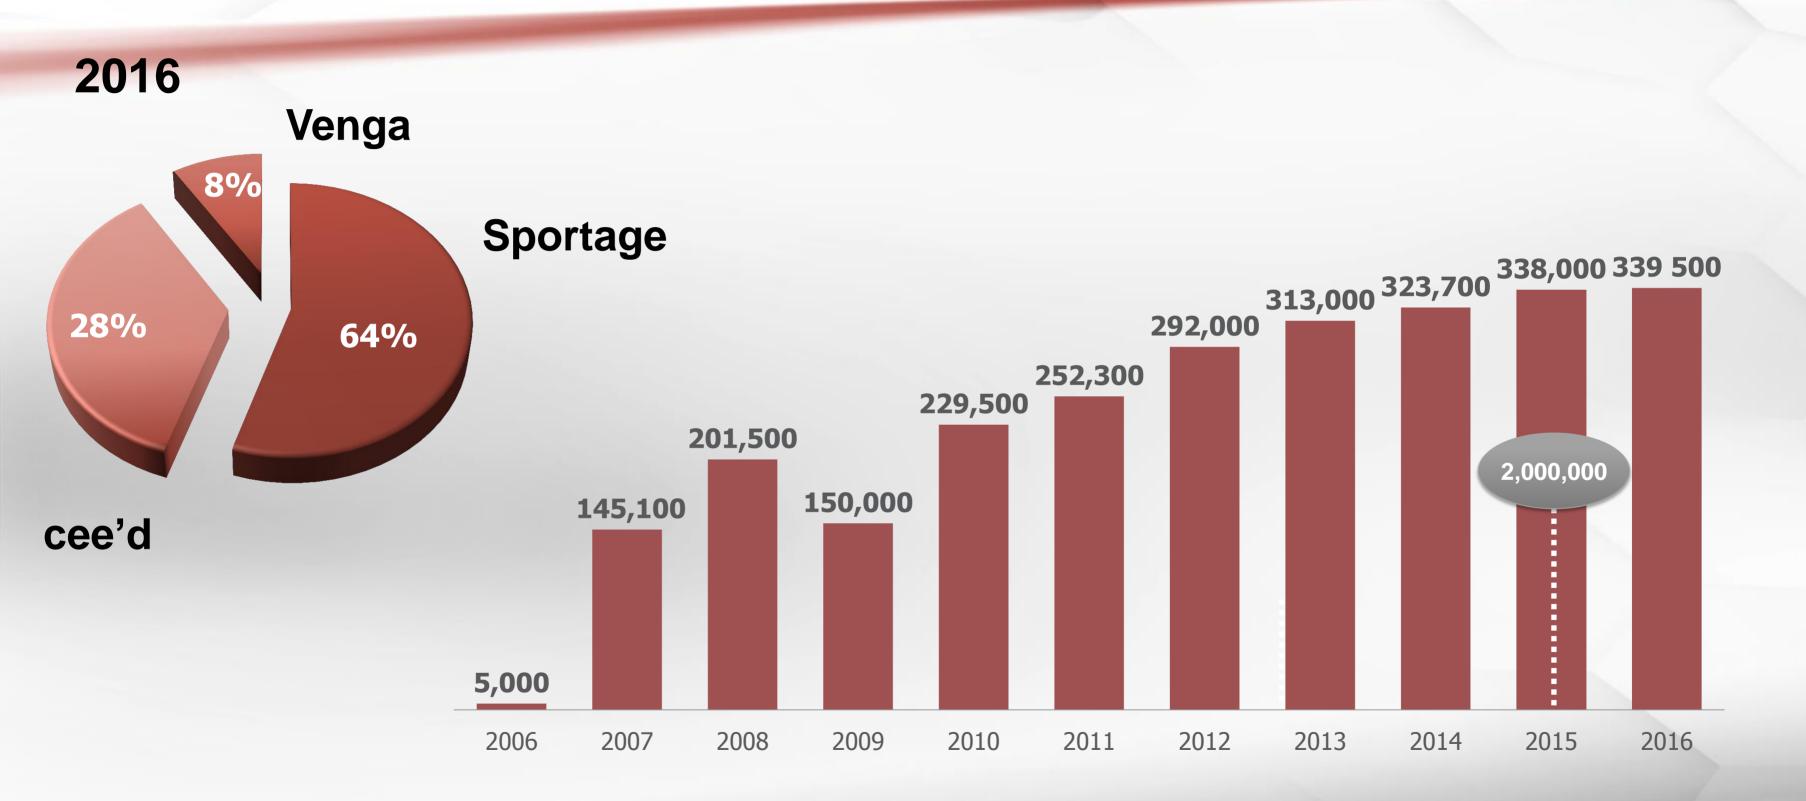

# Overall Car Production (2006 – 2016)

# Main Export Markets (2016)

59% of EU sales come from KMS