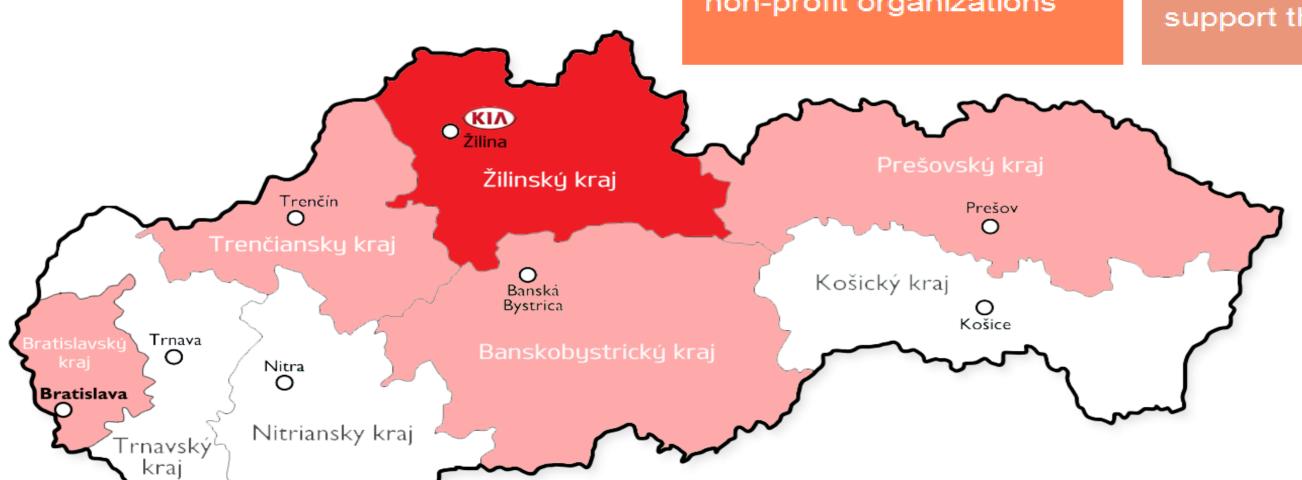

# BikeKia and Employee grant programs

#### **Cycling routes**

- Project BikeKIA Zilina region
- 290,000 EUR since 2012