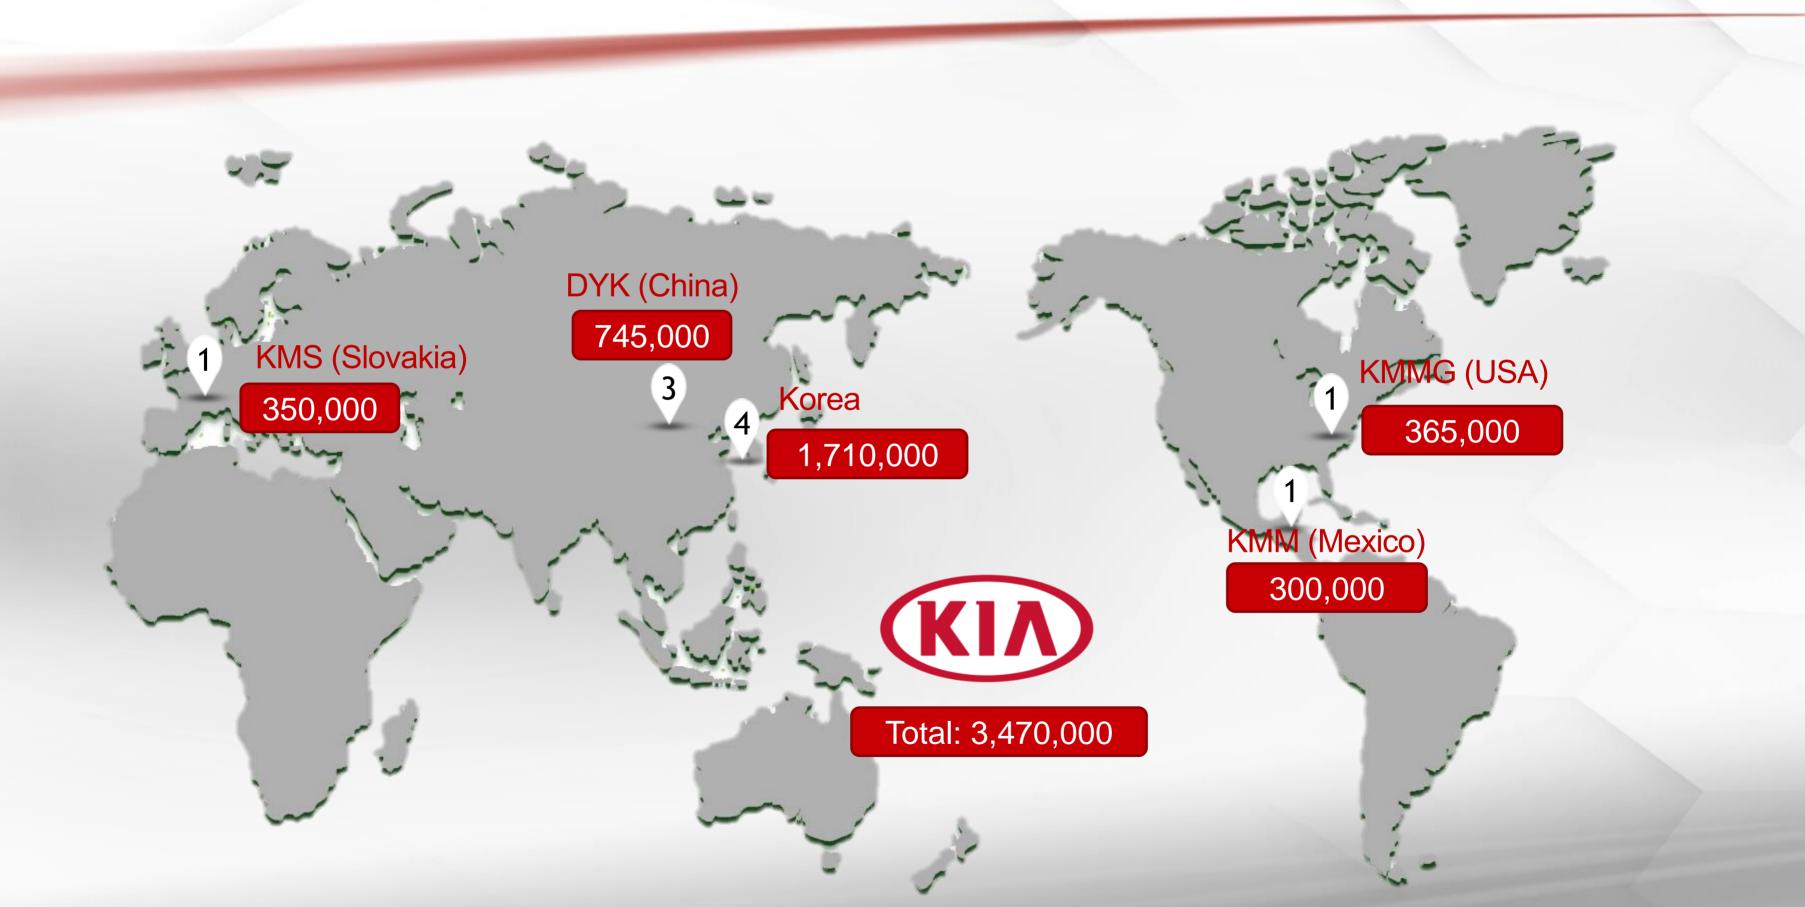

#### **Basic information**

- Established in 1998
- Sales in 2016: 7.9 mil. cars
- Kia: 3 mil. cars

### **Kia Motors Slovakia**

• Employees: 3,800

Export: 95 countries

• Investment: 1.7 billion EURO

• Capacity: 350,000 units

Products: 3 models